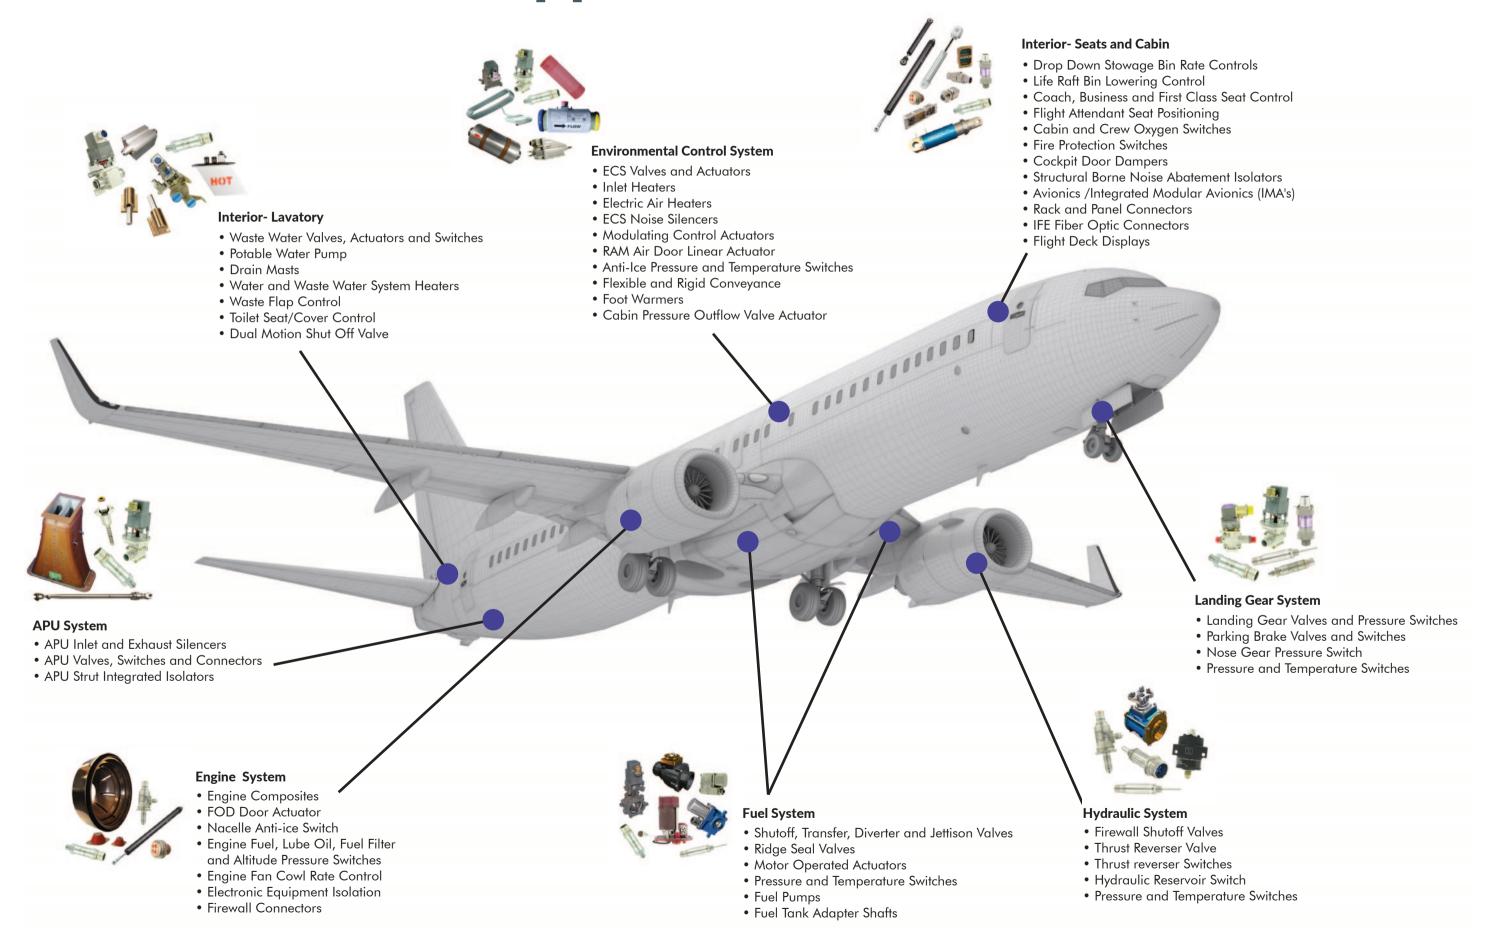

## **Typical Products**

- Rotary and linear actuators
- Fuel, hydraulic, water, and pneumatic valves
- Temperature, pressure and flow switches
- Fuel boost, override and scavenge pumps
- Potable water pumps
- ECS Conveyance
- Heaters
- Mufflers and Silencers

## **Typical Products**

- Seat locks and cables
- Interior vibration isolators
- Stow bin actuators/rate controls
- Elastomeric rod ends
- Engine control isolators
- Main engine/APU isolators

**ITT Cannon** 

#### **Typical Products**

- Rack and Panel connectors
- Circular connectors
- D-subminiature connectors
- Microminiature connectors

- RF connectors

- High speed Quadrax
- Fiber optic termini and connectors
- Custom wire harness
- Filtered connectors
- Hermetic connectors

### **Typical Products**

- Resin Transfer Molding (RTM)
- Hot Isostatic Resin Pressure Molding HiRPM®
- Custom Composite Components